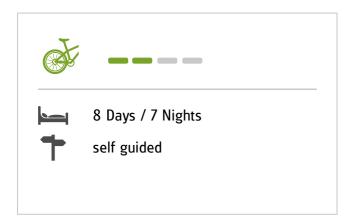

$\star\star\star\star\star$  (13)

## **HELSINGBORG-GOTHENBURG BIKE TOUR**

### Cycle along the Kattegat route, Sweden's first national bike route.

Cycle along Sweden's picturesque West coast through charming fishing villages and small ports. The Kattegat route mostly follows the sea, travel through open countryside, exciting nature reserves and lush farmlands. As you draw closer to Gothenburg you will notice a shift in the landscape, with scenic cliffs, lush forests, sheltered bays and quaint harbours along the way. The culinary speciality of this region is seafood, which is the biggest celebrity on this bike tour. Discover the West coast and enjoy everything the region is so well-known for!

Learn more about cycling holidays in West Sweden!



### To the online version



## **ITINERARY**

DAY 1

## Individual arrival to Helsingborg

Individual arrival in Helsingborg. Your hotel is located in the center of Helsingborg, close to sights such as the medieval watchtower "Kärnan" and the Marienkirche. In the evening, your personal welcome briefing will take place.

DAY 7

## Helsingborg - Ängelholm ca. 60 km

Starting with a ride along the promenade in Helsingborg you will soon pass Sofiero Palace with its gardens. The park is a thriving oasis and was awarded as "Europes Most Beautiful Park" in 2010. You continue along the coast through quaint little fishing villages and small boat marinas. The tour leads you to Höganäs where you can see and buy the world famous salt-glazed Höganäs ceramics. The journey crosses the Kulla Peninsula,