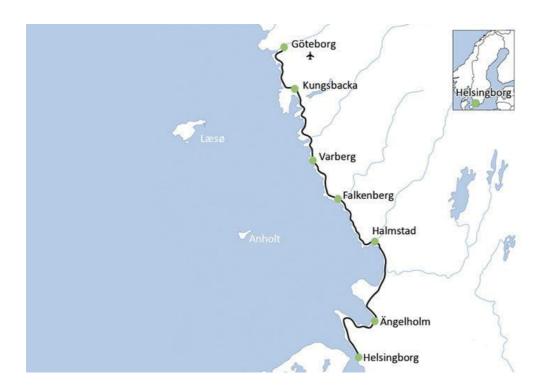

## Individual arrival to Helsingborg

Individual arrival in Helsingborg. Your hotel is located in the center of Helsingborg, close to sights such as the medieval watchtower "Kärnan" and the Marienkirche. In the evening, your personal welcome briefing will take place.

## Helsingborg - Ängelholm ca. 60 km

Starting with a ride along the promenade in Helsingborg you will soon pass Sofiero Palace with its gardens. The park is a thriving oasis and was awarded as "Europes Most Beautiful Park" in 2010. You continue along the coast through quaint little fishing villages and small boat marinas. The tour leads you to Höganäs where you can see and buy the world famous salt-glazed Höganäs ceramics. The journey crosses the Kulla Peninsula, passing vineyards and small farm shops before you reach Ängelholm where you stay overnight.

## Ängelholm - Halmstad ca. 65-95 km

From Angelholm you follow the coast to Vejbystrand. You cycle through open meadows and several small coastal communities. In Magnarps Port you can stop for a well-hidden, lovely fish restaurant with a stunning view of the sea. You leave the coast to cycle across the peninsula towards the beautiful summer town of Båstad. Now the journey continues along one of Sweden's longest sandy beaches and the resorts of Skummeslövsstrand and Mellbystrand. You will also pass the nature reserves Tönnrersa and Gullbranna and finally reach Halmstad.

### Halmstad - Falkenberg ca. 60 km

Today Sweden's most famous beach is awaiting you: Tylösand. Not only the beach but also the hotel of the same name is worth a visit. The trip continues north along the coast. The sea, open countryside, exciting nature reserves and lush farmland lies along the following stretch. You pass Ugglarp, a small coastal community with famous vegetable gardens and a nice seaside resort. The route leads you over beautiful Grimsholmen to Falkenberg, which is one of the oldest medieval towns in the region of Halland.

#### Falkenberg - Varberg ca. 40 km

Look forward to picturesque fishing villages, artists and artisans along the route. In Träslövsläge you can feast on freshly cooked lobsters and stroll through the older parts of the city. As you approach Varberg the castle towers over you.

## Varberg - Kungsbacka ca. 60-75 km

North of Varberg the landscape changes - the sandy beaches are fewer and smaller, while rocky coastline starts to dominate and the first islands begin to appear in the sea. Along fields and horse farms you will reach Kungsbacka finally, a cozy small town with impressing old city.

### Kungsbacka - Göteborg ca. 40-65 km

You missed the sea? Thanks heaven it will accompany you again today. You will pass Vallda and Särö, the former playground of the ancient royal family and Gothenburg high society. Afterwards you will soon reach the old railway, now converted into a bike path just near the sea. Cliffs, lush forests, bays and marinas line your path into Gothenburg. Follow the harbor to enter Sweden's second largest city and enjoy your last overnight.